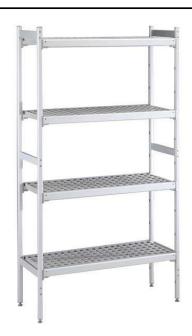

### Stainless Steel Preparation Shelving set for 2830x2430 mm cold room

| ITEM #  |  |
|---------|--|
| MODEL # |  |
|         |  |
| NAME #  |  |
| SIS #   |  |
| AIA#    |  |

137107 (CRS2824)

Shelving set, composed of aluminium uprights and 4 polyethylene louvered shelves, for 2830x2430 mm cold rooms

#### Item No.

4-level shelving set. Designed for corner installation along the sides of the cold room. Louvered sectional polyethylene shelves (depth=373mm). Aluminium (20 micron) side uprights (height=1550mm). Adjustable feet.

#### Construction

- Uprights and shelf frames constructed entirely in anodized aluminium (20 micron).
- 4 tiers.
- Shelves made by section of polyethylene tablets.
- Sectional polyethylene shelves are dishwasher safe.