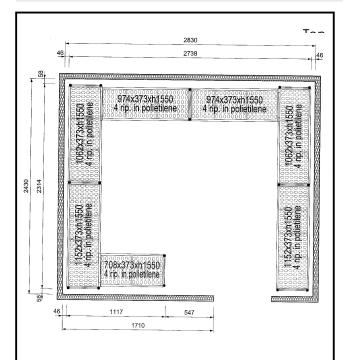

### Stainless Steel Preparation Shelving set for 2830x2430 mm cold room

| ITEM #  |  |
|---------|--|
| MODEL # |  |
|         |  |
| NAME #  |  |
| SIS #   |  |
| AIA#    |  |

137107 (CRS2824)

Shelving set, composed of aluminium uprights and 4 polyethylene louvered shelves, for 2830x2430 mm cold rooms

#### Item No.

4-level shelving set. Designed for corner installation along the sides of the cold room. Louvered sectional polyethylene shelves (depth=373mm). Aluminium (20 micron) side uprights (height=1550mm). Adjustable feet.

### **Key Information:**

External dimensions, length

**137107 (CRS2824)** 1117-2314-2738-2314 mm

External dimensions, Depth: 373 mm
External dimensions, Height: 1550 mm
Max loading weight: 3600 kg
Net weight: 119 kg